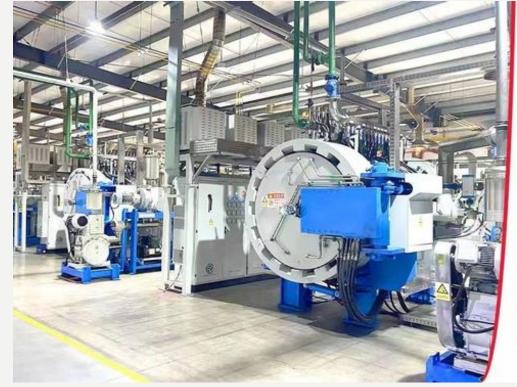

**Heavy Turning Tools** 

Rail transit industry cutting tools

Thread cutter & cutting inserts

The company has 2 production bases and complete product process from spray granulation to precision pressing forming, sintering and inspection.

We have the production capacity to produce 2000 tons of cemented carbide and 10 million high-performance carbide inserts annually. The products are exported to markets such as Europe, America, Japan, South Korea, India, Pakistan, Southeast Asia, the Middle East, and Australia, with an export proportion of over 40%.