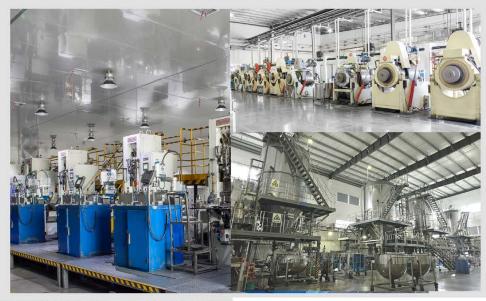

**Heavy Turning Tools** 

Rail transit industry cutting tools

Thread cutter & cutting inserts

The company has 2 production bases and complete product process from spray granulation to precision pressing forming, sintering and inspection.

We have the production capacity to produce 2000 tons of cemented carbide and 10 million high-performance carbide inserts annually. The products are exported to markets such as Europe, America, Japan, South Korea, India, Pakistan, Southeast Asia, the Middle East, and Australia, with an export proportion of over 40%.