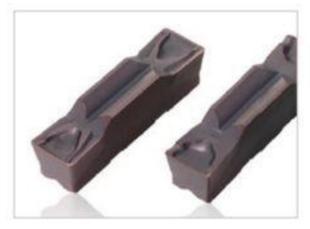

## Carbide Inserts & Shim Seat

Milling Tools

Stainless Steel Turning Inserts

Precise Inserts for Small Parts

professional quality's

Professional quality's

Northy of trust!

**Skiving Tools** 